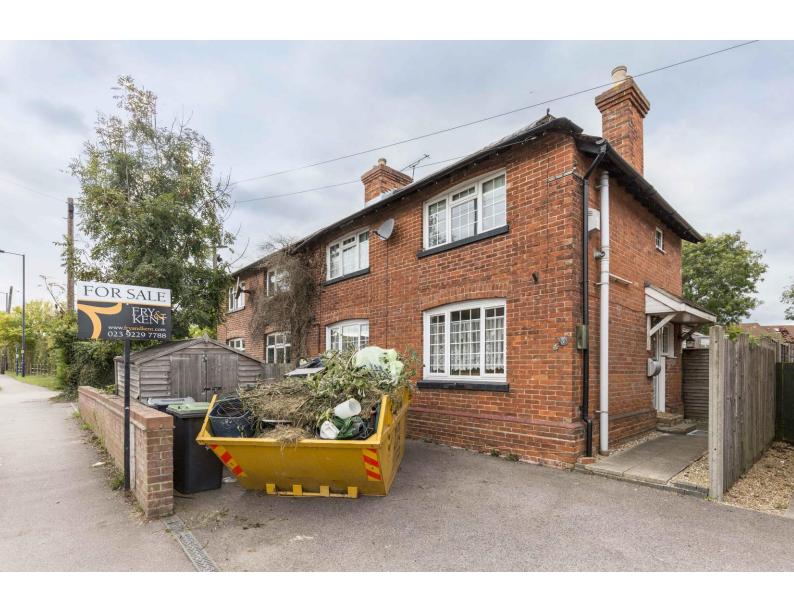

### 3 LONDON ROAD

WATERLOOVILLE | HAMPSHIRE | PO7 7AL

# £245,000 Freehold

- Three Bedroom Semi Detached Cottage
- Three Reception Rooms
- Kitchen/Breakfast Room
- Off Road Parking

- Ground Floor Bathroom
- Master Bedroom with Ensuite/Dressing Room
- Good Size Rear Garden
- No Forward Chain

#### In Brief

Fry & Kent are selling this extended cottage style three bedroom semi detached house and in our opinion is within walking distance of Waterlooville Town Center. The property offers: living room, separate dining room, kitchen/breakfast room adjacent. Double glazed Conservatory and Ground floor bathroom. Master Ensuite shower room/dressing room, plus two additional bedroom. An approx 100ft rear garden, off road parking to the front, double glazed, gas central heating, no forward chain.