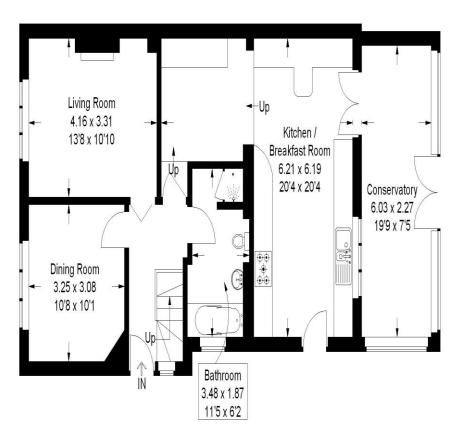

## London Road, Waterlooville

Approximate Gross Internal Area 127.3 sq m / 1370 sq ft

= Reduced headroom below 1.5 m / 5'0

**Ground Floor** First Floor

> Illustration for identification purposes only, measurements are approximate, not to scale. (ID288724)