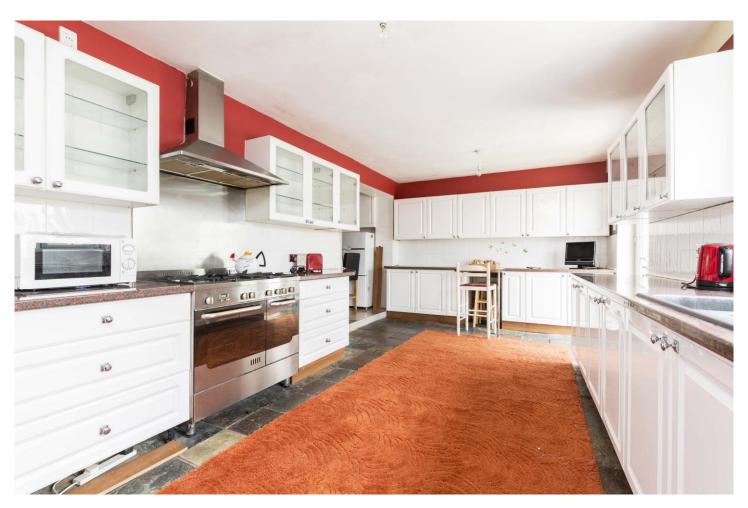

#### In Brief

Fry & Kent are selling this extended cottage style three bedroom semi detached house and in our opinion is within walking distance of Waterlooville Town Center. The property offers: living room, separate dining room, kitchen/breakfast room adjacent. Double glazed Conservatory and Ground floor bathroom. Master Ensuite shower room/dressing room, plus two additional bedroom. An approx 100ft rear garden, off road parking to the front, double glazed, gas central heating, no forward chain.