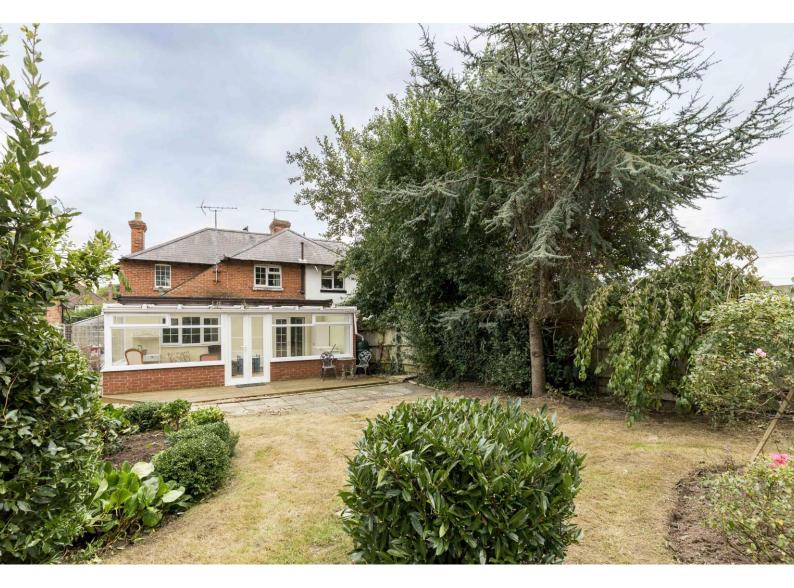

#### In Brief

Fry & Kent are selling this extended cottage style three bedroom semi detached house and in our opinion is within walking distance of Waterlooville Town Center. The property offers: living room, separate dining room, kitchen/breakfast room adjacent. Double glazed Conservatory and Ground floor bathroom. Master Ensuite shower room/dressing room, plus two additional bedroom. An approx 100ft rear garden, off road parking to the front, double glazed, gas central heating, no forward chain.