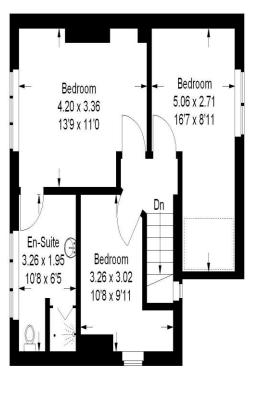

## London Road, Waterlooville

Approximate Gross Internal Area 127.3 sq m / 1370 sq ft

= Reduced headroom below 1.5 m / 5'0

**Ground Floor** First Floor

> Illustration for identification purposes only, measurements are approximate, not to scale. (ID288724)